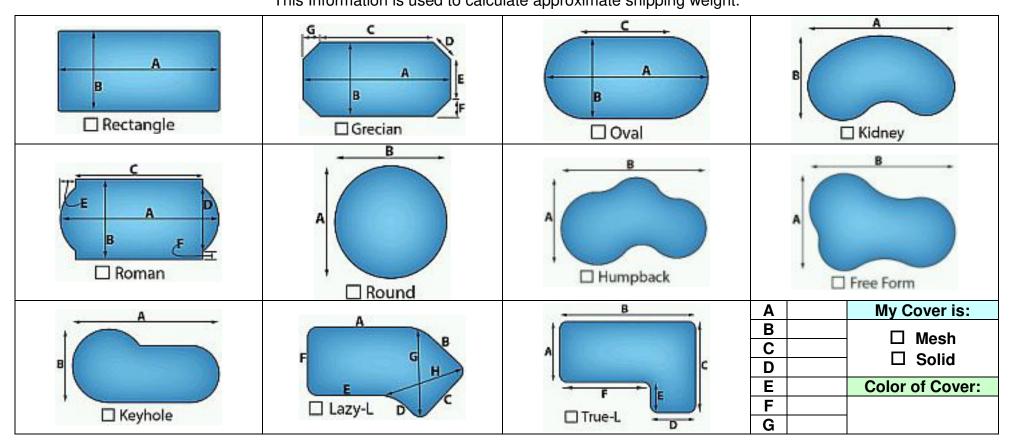

Please check appropriate box and fill in the dimensions in the space provided

Only A and B (Length and Width) needed unless otherwise indicated. Approximate Measurements are OK This Information is used to calculate approximate shipping weight.