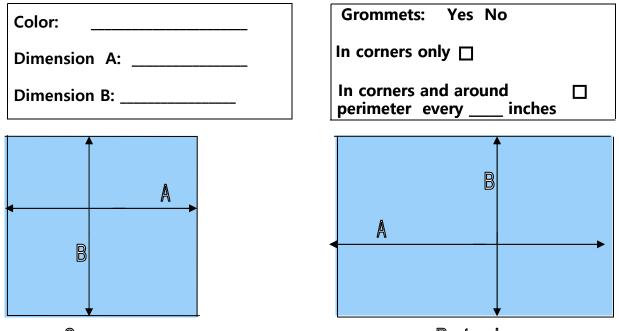

Square

Rectangle

The perimeter of each shade cloth is hemmed with reinforcement webbing sewn into the hem when there are grommets.

All dimensions are approximate due to manufacturing tolerances. All custom shade Cloths are made to

Please print out this quote form and provide the color and dimensions in inches for the finished size shade cloth you would like. Be sure to include all measurements and any notes that apply such as - grommets in corners and around perimeter spaced every 2 feet.