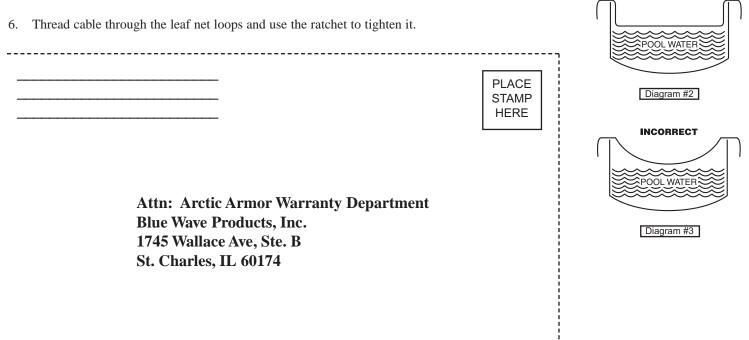

## Above-Ground Leaf Net Installation Instructions

- 1. INSTALL YOUR LEAF NET ON TOP OF YOUR WINTER COVER.
- 2. Place leaf net over the entire pool and let it rest on the water.
- 3. Your leaf net is made to have rainwater accumulate on top of it all winter. This water will not damage your leaf net in any way. Do not pump off the leaf net during the Fall. Water on top of the cover will hold it in place and protect your cover from wind damage.
- 4. Your leaf net is sized for maximum water drop below the deck of about 12". If you drop your water more than 12", order a larger size.
- 5. Your leaf net should hug the sidewall of your pool and lay on top of the water as in Diagram 2, lower right. Stretching the leaf net as in Diagram 3 will damage it.