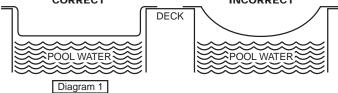

## **In-Ground Leaf Net Installation Instructions**

- 1. INSTALL YOUR LEAF NET ON TOP OF YOUR WINTER COVER.
- 2. If you find that your leaf net is too small, do not stretch it across the pool in an attempt to make it fit. Your leaf net should fit your pool as shown in Diagram 1, below. **CORRECT INCORRECT**

- 3. Your leaf net is made to have rainwater accumulate on top of it all winter. This water will not damage your leaf net in any way. Do not pump off the leaf net during the Fall. Water on top of the leaf net will hold it in place and protect your cover from wind damage.
- 4. Your leaf net is sized for a maximum water drop below the deck of 18". If you normally drop your water more than 18" in the Fall, return your leaf net for a larger size. Refer to Diagram 1 for proper fit.
- 5. Do not use bricks or sharp blocks to weigh down your leaf net as they will cut and scuff the leaf net. We recommend using water tubes for leaf net installation.
- 6. If you tie your leaf net to a fence or other permanent structure, be sure to use a flexible bungie cord. This flexible cord will allow the leaf net to shift as snow and ice accumulates without pulling out the corner tabs or straps. Water tubes must still be used.